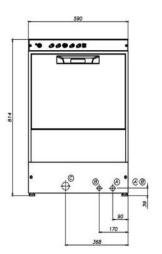

| EVO5000 Dishwasher |                    |
|--------------------|--------------------|
| Dimensions         | W590 x D600 x H820 |
| Basket Size        | 500 x 500mm        |
| Cycle Time         | 2,3 or 4 minutes   |
| Inside Load Height | 320mm              |
| Wash Pump Power    | 0.75Kw (1 HP)      |
| Boiler Element     | 2700 Watts         |
| Wash Tank Element  | 2200 Watts         |
| Wash Tank Capacity | 29Lt               |
| Total Power        | 3.7Kw              |
| Connection         | 20 Amp             |
| Net Weight         | 50Kg               |
| Shipping Weight    | 55Kg               |
| Packing Dimensions | W610 x D740 x H860 |