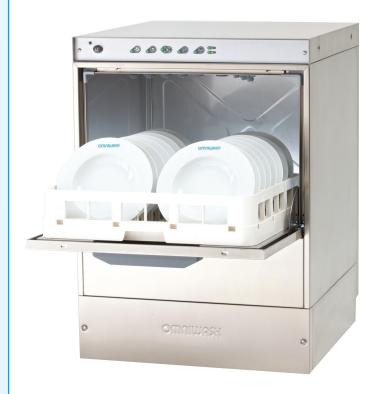

## **EVO5000 DISHWASHER**

## **Description**

Many new advanced features have been built into the new EVO dishwasher. It has a superb heat booster for fast recovery in busy operations. Top quality components and materials are used in the construction of this warewashing machine.

## **Star Features**

- Fast wash cycles
- \* Auto rinse aid dosing
- > Drain pump built in
- ★ Low water consumption
- ₩ Wash tank surface filters
- ₩ Up to 30 racks p/hr
- **☀** Fast recovery
- Hygienic rinsing
- \* Cycle lamp indicator
- \* Auto detergent dosing
- \* Labour saving