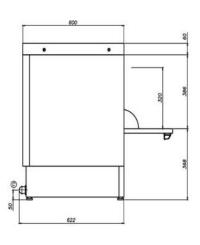

| EVO5000 Dishwasher |                    |
|--------------------|--------------------|
| Dimensions         | W590 x D600 x H820 |
| Basket Size        | 500 x 500mm        |
| Cycle Time         | 2,3 or 4 minutes   |
| Inside Load Height | 320mm              |
| Wash Pump Power    | 0.75Kw (1 HP)      |
| Boiler Element     | 2700 Watts         |
| Wash Tank Element  | 2200 Watts         |
| Wash Tank Capacity | 29Lt               |
| Total Power        | 3.7Kw              |
| Connection         | 20 Amp             |
| Net Weight         | 50Kg               |
| Shipping Weight    | 55Kg               |
| Packing Dimensions | W610 x D740 x H860 |